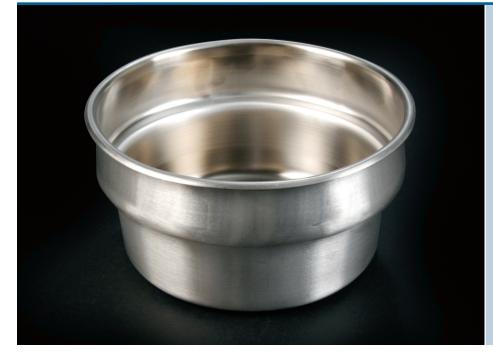

## Soup/Vegetable Shallow Inserts – Vollrath®

Shallow inserts are ideal for soups and vegetables

## Features and Benefits

- Shallow inserts create full look during off-peak times
- Shallow 4 quart style fits standard 7 quart 8.5" diameter opening
- Shallow 7 quart style fits standard 11 quart 10.5" diameter opening
- No need to switch templates to smaller sizes
- 18/8 stainless steel

## Reduces shrink by not wasting product

Reduce shrink in hot food cases with Soup/Vegetable Shallow Inserts. Inserts create a full-looking display with minimal product. Ideal for merchandising soups, vegetables and other hot foods during off-peak times.

Stainless steel construction is ideal for keeping product hot. Available in 4 quart and 7 quart sizes.